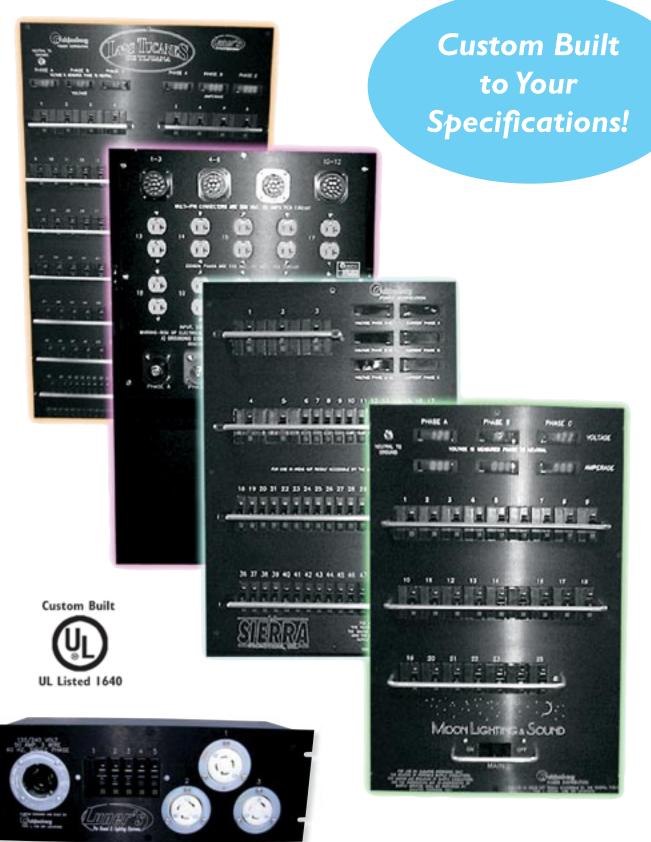

## **Power Distribution**

We have been designing and manufacturing UL 1640 Listed power distribution equipment for nearly a decade. Our designs range from 110v spider boxes with Edison outlets to 800 amp rated show power distribution to feed motors, lighting, a/v or sound. The unit is built to customer specification into a fully enclosed chassis for use as a standalone box or mounted into a rack case.

Custom designs can be developed and warehoused for assembly when required by the customer, shortening turnaround time and reducing costs.

Company switch panels, load centers and custom designed connector panels are also available for installations. UL and C/UL 508A Listing is provided for these panels.

Give us your wish list and we will make it a reality.