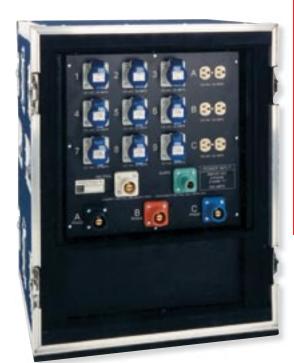

## **Power Distribution**

We have been designing and manufacturing UL 1640 Listed power distribution equipment for nearly a decade. Our designs range from 110v spider boxes with Edison outlets to 800 amp rated show power distribution to feed motors, lighting, a/v or sound. The unit is built to customer specification into a fully enclosed chassis for use as a standalone box or mounted into a rack case.

Custom designs can be developed and warehoused for assembly when required by the customer, shortening turnaround time and reducing costs.

Company switch panels, load centers and custom designed connector panels are also available for installations. UL and C/UL 508A Listing is provided for these panels.