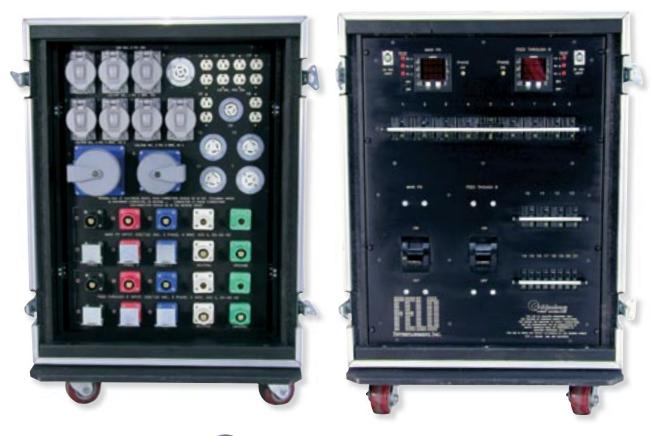

## **Power Distribution**

We have been designing and manufacturing UL 1640 Listed power distribution equipment for nearly a decade. Our designs range from 110v spider boxes with Edison outlets to 800 amp rated show power distribution to feed motors, lighting, a/v or sound. The unit is built to customer specification into a fully enclosed chassis for use as a standalone box or mounted into a rack case.

Custom designs can be developed and warehoused for assembly when required by the customer, shortening turnaround time and reducing costs.

Company switch panels, load centers and custom designed connector panels are also available for installations. UL and C/UL 508A Listing is provided for these panels.